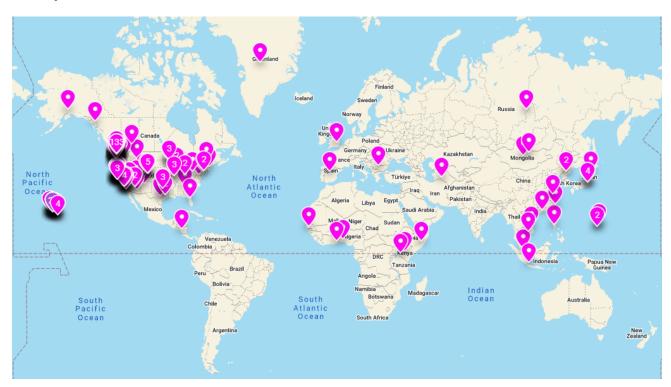

## Redhawk Roundup - Recording Now Available!

Thank you to those who joined us at Redhawk Roundup last Wednesday! If you missed our event or want to watch again, visit our <u>YouTube channel</u> to view the recording. Check out our map below to see where you all called in from!